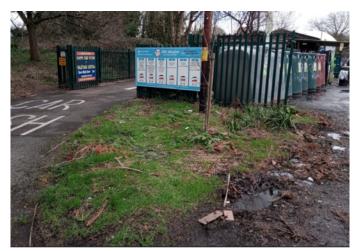

- 1.4 Refreshments are available for purchase at the car wash café facility.
- 1.5 The updated information has been approved by the RBC Transport and RBC Natural Environment team. Previous landscaping concerns at the site by the RBC Natural Environment team have now been addressed:
- 1.6 The proposed landscaping plan, existing photo of the area to be landscaped and the proposed colour for the awning are provided and the updated information is recommended to be included with approved plans and documents.

## Current site entrance

Proposed colour for the awning RAL 6005 Moss Green

Case Officer: Nathalie Weekes