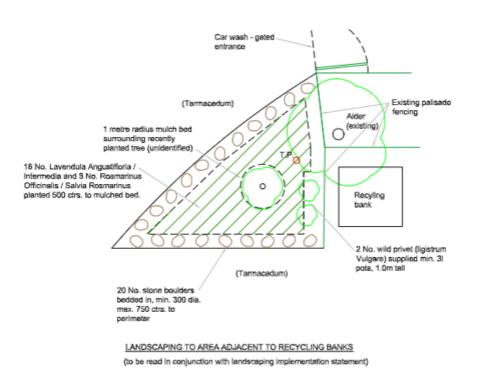

## 1. Additional information provided

Additional Landscaping

- 1.1 Further to the publication of the main agenda report, additional landscaping proposals, in addition to those previously approved, have been submitted by the applicant, following discussions with the RBC Natural Environment team.
- 1.2 A supplementary landscape implementation scheme with landscaping plan for land at the front of the site has been submitted to improve and enhance the entrance to the site, protect a new tree, provide additional planting and a maintenance scheme.
- 1.3 The applicant has confirmed a commitment to undertake the additional planting and to comply with the landscape maintenance scheme.
- 1.3 The Operational Management plan has been updated to reflect the change in management at the site.

- 1.4 Refreshments are available for purchase at the car wash café facility.
- 1.5 The updated information has been approved by the RBC Transport and RBC Natural Environment team. Previous landscaping concerns at the site by the RBC Natural Environment team have now been addressed:
- 1.6 The proposed landscaping plan, existing photo of the area to be landscaped and the proposed colour for the awning are provided and the updated information is recommended to be included with approved plans and documents.

Landscaping plan